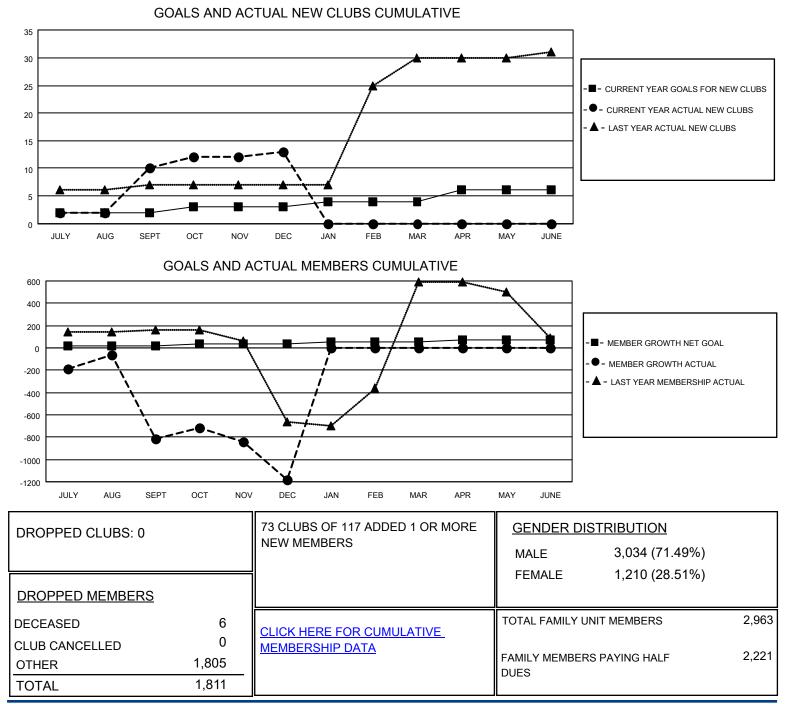

## LOCATION INDIA

District 324B5

Results as of: 12/31/2020

| Clubs                 |               |           |               | Members               |                         |                         |                                                    |
|-----------------------|---------------|-----------|---------------|-----------------------|-------------------------|-------------------------|----------------------------------------------------|
| RESULTS FOR 2020-2021 |               |           |               | RESULTS FOR 2020-2021 |                         |                         |                                                    |
| QUARTER               | NEW CLUB GOAL | NEW CLUBS | DROPPED CLUBS | QUARTER               | MBER GROWTH NET<br>GOAL | MEMBER GROWTH<br>ACTUAL | DROPPED<br>MEMBERS ACTUAL<br>(including transfers) |
| JULY/AUG/SEPT         | 2             | 10        | 0             | JULY/AUG/SEPT         | 20                      | 1622                    | 1,258                                              |
| OCT/NOV/DEC           | 1             | 3         | 0             | OCT/NOV/DEC           | 15                      | 656                     | 553                                                |
| JAN/FEB/MAR           | 1             | 0         | 0             | JAN/FEB/MAR           | 15                      | 0                       | 0                                                  |
| APR/MAY/JUNE          | 2             | 0         | 0             | APR/MAY/JUNE          | 20                      | 0                       | 0                                                  |